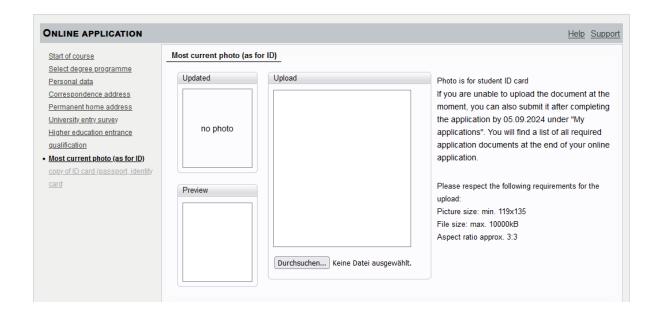

Here you must enter your **parents' personal details** and their **educational background**:

Please enter your university entrance qualification under this point:

Please upload a current **passport photo** of yourself, this is required for your student ID card: