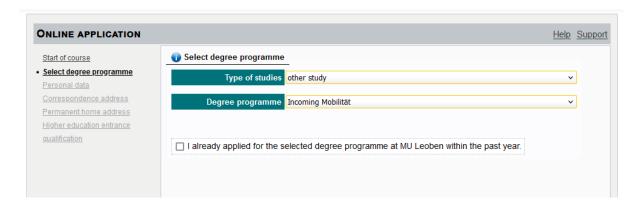

Once you have entered all your details into your BASIS MU online account, you will be taken to the following steps to formally apply for the incoming programme:

Here you need to make sure that you go to **other study** under **type of studies** and then click on **Incoming Mobilität** under **degree programme**: