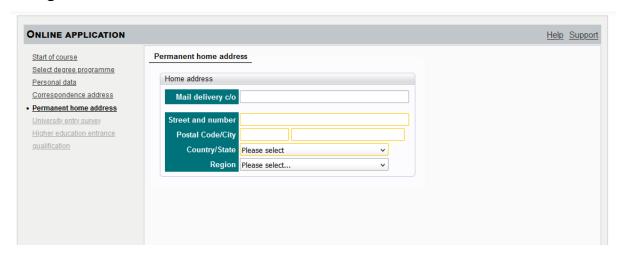

Then you can enter your basic data again:

Please enter your correspondence address (during the semester) here:

If it is identical to your home address, you can also indicate this when ticking the box!

If your **home address** is different from your correspondence address, you can change it here: