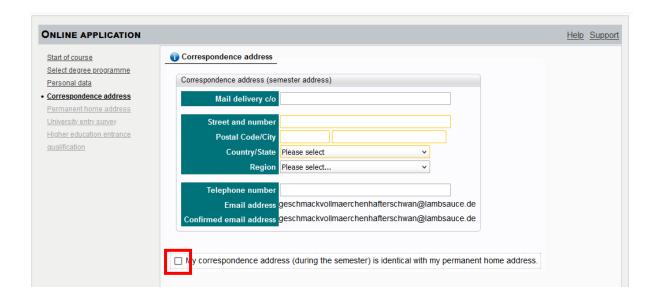

Then you can enter your basic data again:

Please enter your correspondence address (during the semester) here:

If it is identical to your home address, you can also indicate this when ticking the box!

If your **home address** is different from your correspondence address, you can change it here: