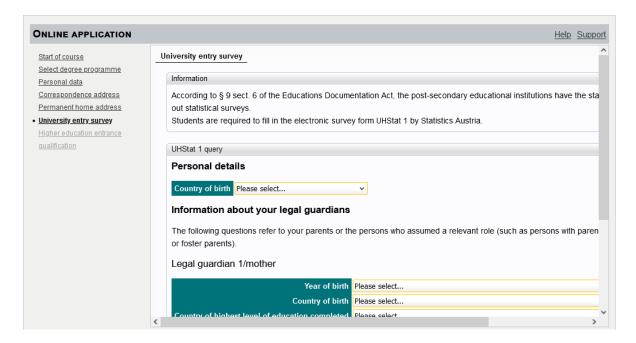

Here you must enter your **parents' personal details** and their **educational background**:

Please enter your university entrance qualification under this point:

Please upload a current **passport photo** of yourself, this is required for your student ID card: