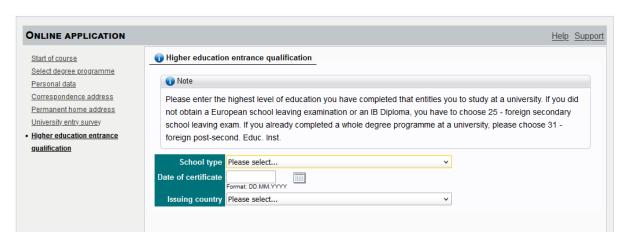

Here you must enter your **parents' personal details** and their **educational background**:

Please enter your university entrance qualification under this point:

Please upload a current **passport photo** of yourself, this is required for your student ID card: